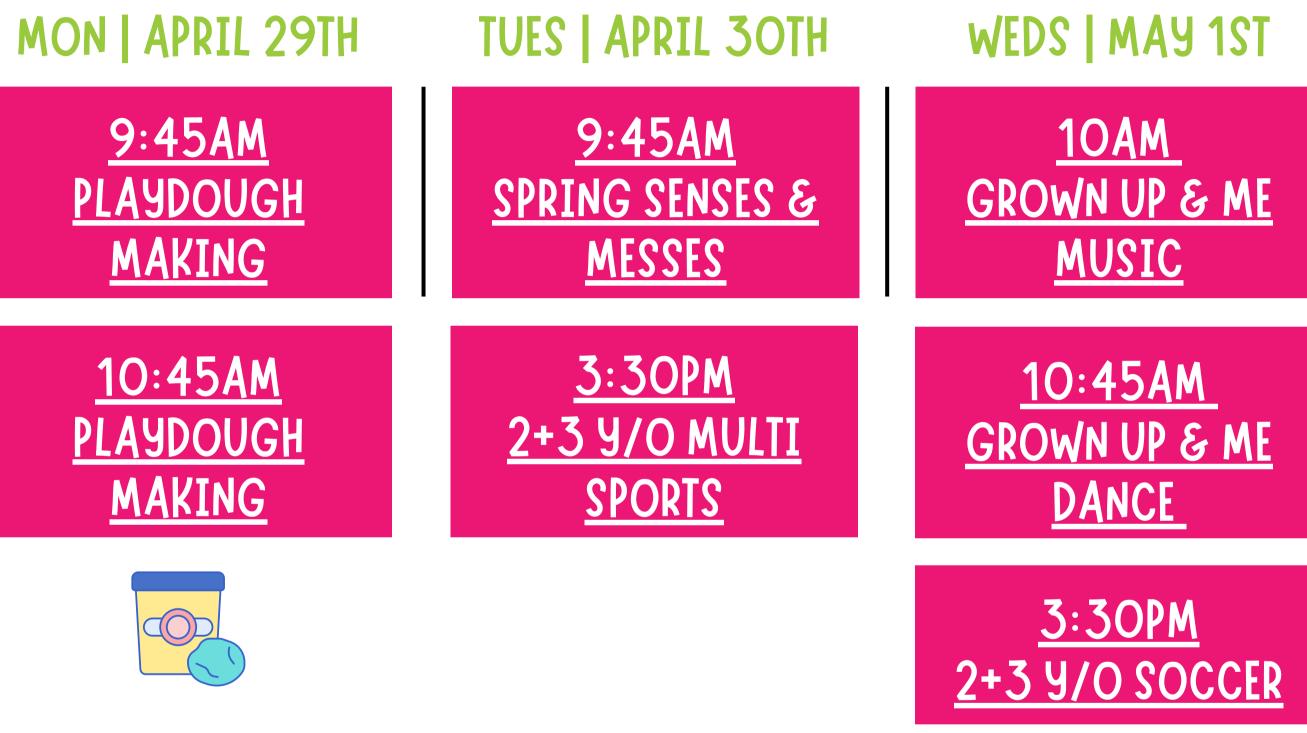

### PLAYBOX CLASSES

THURS | MAY 2ND

<u>10:45AM</u> MULTI SPORTS

FRI | MAY 3RD

<u>10:30AM</u> **BABY EXPLORERS** <u>(6–10 MONTHS)</u>

<u>10:30AM</u> <u>GROWN UP & ME</u> <u>YOGA</u>

<u>11:15AM</u> **BIG EXPLORERS** <u>(11–15 MONTHS)</u>

<u>11:15AM</u> <u>GROWN UP & ME</u> DANCE